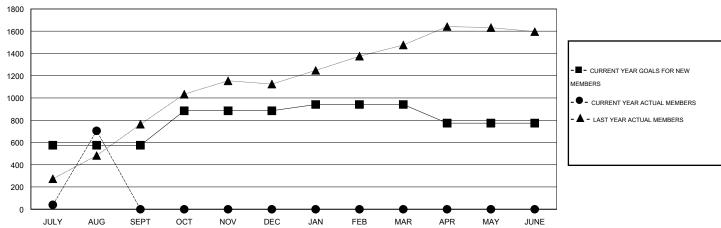

#### GOALS AND ACTUAL MEMBERS CUMULATIVE

| DROPPED CLUBS: 0 |     | 97 CLUBS OF 238 ADDED 1 OR MORE | GENDER DISTRIBUTION                    |                                  |       |
|------------------|-----|---------------------------------|----------------------------------------|----------------------------------|-------|
|                  |     | NEW MEMBERS                     | MALE<br>FEMALE                         | 5,753 (79.76%)<br>1,460 (20.24%) |       |
| DROPPED MEMBERS  |     |                                 | FEWALE                                 | 1,400 (20.2470)                  |       |
| DECEASED         | 1   | CLICK HERE FOR HEALTH           | FAMILY UNIT MEMBERS                    |                                  | 3,979 |
| CLUB CANCELLED   | 0   | ASSESSMENT DATA                 | FAMILY UNIT MEMBERS  HEAD OF HOUSEHOLD |                                  | 1,470 |
| OTHER            | 156 |                                 |                                        |                                  | •     |
| TOTAL            | 157 |                                 | NON-HEAD OF HOUSEHO                    | 2,509                            |       |

## GMT: NAZMUL HAQUE LOCATION NEPAL GMT CA 6

|                       |                  | Clubs     |                  |                  |                       |                    | Members                             |                    |                  |
|-----------------------|------------------|-----------|------------------|------------------|-----------------------|--------------------|-------------------------------------|--------------------|------------------|
| RESULTS FOR 2016-2017 |                  |           |                  |                  | RESULTS FOR 2016-2017 |                    |                                     |                    |                  |
| QUARTER               | NEW CLUB<br>GOAL | NEW CLUBS | DROPPED<br>CLUBS | NET<br>GAIN/LOSS | QUARTER               | NEW MEMBER<br>GOAL | CHARTER AND<br>NEW MEMBERS<br>ADDED | DROPPED<br>MEMBERS | NET<br>GAIN/LOSS |
| JULY/AUG/SEPT         | 13               | 27        | 0                | 27               | JULY/AUG/SEPT         | 575                | 862                                 | 157                | 705              |
| OCT/NOV/DEC           | 8                | 0         | 0                | 0                | OCT/NOV/DEC           | 310                | 0                                   | 0                  | 0                |
| JAN/FEB/MAR           | 3                | 0         | 0                | 0                | JAN/FEB/MAR           | 56                 | 0                                   | 0                  | 0                |
| APR/MAY/JUNE          | 1                | 0         | 0                | 0                | APR/MAY/JUNE          | -167               | 0                                   | 0                  | 0                |