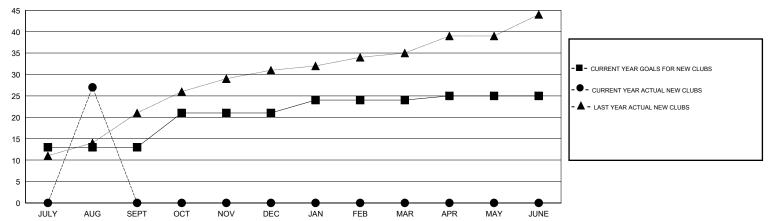

#### GOALS AND ACTUAL NEW CLUBS CUMULATIVE

## GMT: NAZMUL HAQUE LOCATION NEPAL GMT CA 6

|                       |                  | Clubs     |                  |                  |                       |                    | Members                             |                    |                  |
|-----------------------|------------------|-----------|------------------|------------------|-----------------------|--------------------|-------------------------------------|--------------------|------------------|
| RESULTS FOR 2016-2017 |                  |           |                  |                  | RESULTS FOR 2016-2017 |                    |                                     |                    |                  |
| QUARTER               | NEW CLUB<br>GOAL | NEW CLUBS | DROPPED<br>CLUBS | NET<br>GAIN/LOSS | QUARTER               | NEW MEMBER<br>GOAL | CHARTER AND<br>NEW MEMBERS<br>ADDED | DROPPED<br>MEMBERS | NET<br>GAIN/LOSS |
| JULY/AUG/SEPT         | 13               | 27        | 0                | 27               | JULY/AUG/SEPT         | 575                | 862                                 | 157                | 705              |
| OCT/NOV/DEC           | 8                | 0         | 0                | 0                | OCT/NOV/DEC           | 310                | 0                                   | 0                  | 0                |
| JAN/FEB/MAR           | 3                | 0         | 0                | 0                | JAN/FEB/MAR           | 56                 | 0                                   | 0                  | 0                |
| APR/MAY/JUNE          | 1                | 0         | 0                | 0                | APR/MAY/JUNE          | -167               | 0                                   | 0                  | 0                |